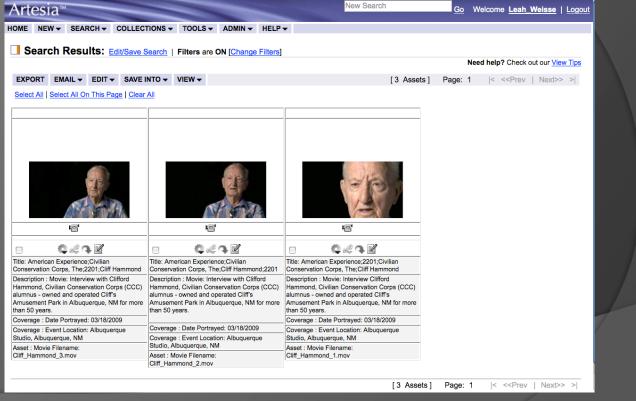

#### FILE-BASED MEDIA: Artesia Open Text:

| Artesia <sup>™</sup> DAM 6.8 | Artesi | a™ ∣ | DAN | $\boldsymbol{\Lambda}$ | 6.8 |
|------------------------------|--------|------|-----|------------------------|-----|
|------------------------------|--------|------|-----|------------------------|-----|

#### DAM: Over 155,000 assets

QL

| Ō                                                                                                                                                             |                                                                                                                                                                                     |                                                                                                                                                                                    |                                                                                                                                                                                      |
|---------------------------------------------------------------------------------------------------------------------------------------------------------------|-------------------------------------------------------------------------------------------------------------------------------------------------------------------------------------|------------------------------------------------------------------------------------------------------------------------------------------------------------------------------------|--------------------------------------------------------------------------------------------------------------------------------------------------------------------------------------|
|                                                                                                                                                               | ■ \$\$< <p>\$\$&lt;<p>\$\$</p></p>                                                                                                                                                  | ■ <b>\$</b> # <b>\$</b>                                                                                                                                                            | - ¢~?•Z                                                                                                                                                                              |
| Title: Nixon;American Experience;302<br>Description : Image: Alhambra Post-Advocate                                                                           | Title: 2009;American Experience;George H.W.<br>Bush, Part 1                                                                                                                         |                                                                                                                                                                                    | Title: Nixon;302;GI's hear Nixon ceasefire<br>proposal, Ton Son Nhut;American Experience                                                                                             |
| political advertisement:<br>"Elect Nixon Congressman"<br>"And You Help Make Democracy Work!"                                                                  | Description : Document: George H.W. Bush<br>program transcript.<br>Coverage : Date Portrayed:                                                                                       | Robert Greene, Presidential Historian.                                                                                                                                             | Description : Movie: At Tan Son Nhut Air<br>Base-US troops listen to Nixon speech on<br>cease-fire. Few in air field scene-jets taxi with                                            |
| also headline: "Nixon Voices                                                                                                                                  | Coverage : Event Location:                                                                                                                                                          | Coverage : Date Portrayed: 05/30/2007                                                                                                                                              | rockets-guy cleaning plane. Close-up, Z                                                                                                                                              |
| Coverage : Date Portrayed:                                                                                                                                    | Asset : Document Filename:                                                                                                                                                          | Coverage : Event Location: 6 Howiand St,                                                                                                                                           | Coverage : Date Portrayed: 10/08/1970                                                                                                                                                |
| Coverage : Event Location:                                                                                                                                    | AMEX2009_transcript.doc                                                                                                                                                             |                                                                                                                                                                                    | Coverage : Event Location: Ton Son Nhut                                                                                                                                              |
| Asset ID:<br>dca71450c9cf501b250a04e29f43d408a05f78c0                                                                                                         |                                                                                                                                                                                     | Asset : Document Filename.                                                                                                                                                         | Airbase, South Vietnam<br>Asset ID:                                                                                                                                                  |
|                                                                                                                                                               |                                                                                                                                                                                     |                                                                                                                                                                                    | 0b913cac971e9a6f5389103f6940966088693edc                                                                                                                                             |
|                                                                                                                                                               |                                                                                                                                                                                     |                                                                                                                                                                                    |                                                                                                                                                                                      |
| ■ \$\$\$\$\$                                                                                                                                                  | ■ \$\$\$\$\$                                                                                                                                                                        | - ¢«,78                                                                                                                                                                            | - \$&\$                                                                                                                                                                              |
| Title: American Experience;Nixon;302;Nixon                                                                                                                    | Title: Nixon;American Experience;302                                                                                                                                                | Title: Nixon:American Experience;302                                                                                                                                               | Title: American Experience;Nixon;302                                                                                                                                                 |
| introduces Kissinger<br>Description : Movie: Nixon introduces Kissinger<br>at press briefing, Pierre Hotel.<br>1. Close up of Kissinger accepting job, " will | Description : Image: Richard Nixon and John<br>Mitchell sitting at a desk in the Oval Office<br>talking. Nixon is holding and looking at a paper,<br>Mitchell is looking at Nixon.; | Description : Image: Close-up of Richard Nixon<br>and Henry Kissinger in the Oval Office, in<br>discussion. Kissinger is standing talking to<br>Nixon, while Nixon is semi-sitting | Description : Image: Richard Nixon, H.R.<br>Haldeman and John Ehrlichman, sitting around<br>the executive desk in the Oval Office in<br>discussion. Nixon has his feet up on the des |
| serve with all my energy and dedicat                                                                                                                          | Coverage : Date Portrayed:                                                                                                                                                          | Coverage : Date Portrayed:                                                                                                                                                         | Coverage : Date Portrayed:                                                                                                                                                           |
| Coverage : Date Portrayed: 01/02/1969                                                                                                                         | Coverage : Event Location: Washington, DC                                                                                                                                           | Coverage : Event Location: Washington, DC                                                                                                                                          | Coverage : Event Location: Washington, DC                                                                                                                                            |
| Coverage : Event Location: New York City, NY<br>Asset ID:<br>9e014ad25a715264f4e683313bf86540827faea0                                                         | Asset ID:<br>007bea6accf8aaace8d4b69f47b12b0a44f7f0ca                                                                                                                               | Asset ID:<br>11eb4c9188204cc9daf6f1b4384400558c487cb5                                                                                                                              | Asset ID:<br>121b2cfa38fa589bb6507f5cc3958aedebacb449                                                                                                                                |

Thumbnail identifies the type of asset being displayed