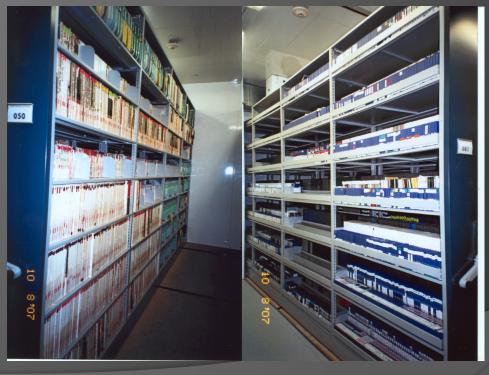

# **Archiving Phase**

- Today: Mixture of physical and file-based media
- Vault & Off-site Storage facility:

   over 750,000 physical items

   DAM: Near-line and LTO tapes

   155,000 Digital Assets

Archiving Phase Metadata from databases: - groomed & uploaded into MARS O Physical assets: - bar coded & archived